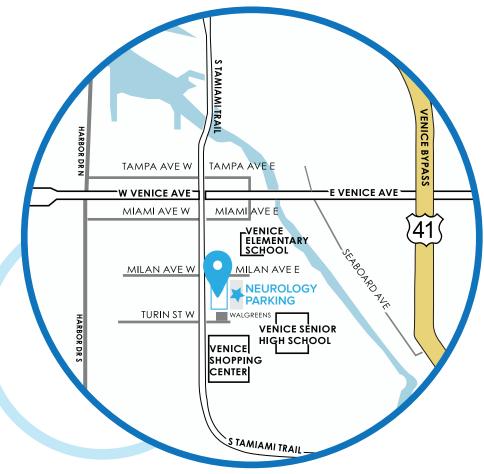

My office will be located in a building called the Tandem Center, directly off US Highway 41 on Venice Island between Milan Avenue and Indian Ave, (directly in front of Venice High School). My new neurology department will be located on the ground floor, unit 183, at the back of the building. To minimize the walk to the office, please look for a large window sign labeled "Restore Medical Partners: Neurology" and park close to unit 183 for your convenience. If possible, I recommend a "trial run" drive to the new office so that you are aware of the new location prior to your first visit.

## **NEUROLOGY**

333 S. Tamiami Trl., Suite 183 Venice, FL 34285 () (941) 373-1971 (<u>)</u> (941) 894-1176

\*Suite and Parking located on the backside of the Tandem Center, in front of Venice High School.\*

Use the right 2 lanes to turn slightly right onto S Tamiami Trail
 (signs for BUS 41 South/Venice)
 1.0 mi

- Destination will be on your left in the Tandem Center (located on the first floor on the backside of the Tandem Building with parking in the back lot)

- Just past Turin St. the Destination will be on your right in the Tandem Center... (located on the first floor on the backside of the Tandem Building with parking in the back lot)

2.0 mi